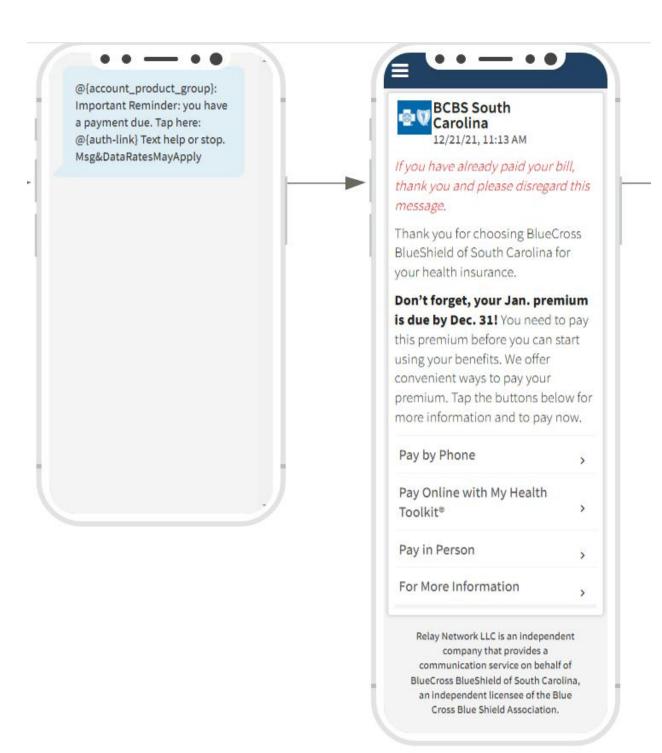

Your Premium is Due by Dec. 31!

If you have already paid your bill, thank you and please disregard this message.

You may have already heard from your agent, but we want to remind you that the deadline to pay your January premium is approaching. As a new member, you need to pay this premium by Dec. 31 before you can start using your benefits. We offer convenient ways to pay your premium.

## Pay by Phone

Our pay-by-phone service accepts secure payments any time, day or night. Simply have your member ID number handy and give us a call at **855-404-6752**. Press **option 1** to pay by phone.

### **Pay Online**

You can pay online by logging in to My Health Toolkit<sup>®</sup>. First-time users can register for a free My Health Toolkit account with their social security number or BlueCross BlueShield of South Carolina member ID number.

You can also pay your bill through our **free My Health Toolkit mobile app**, available in the App Store and on Google Play.

## Pay in Person

- Visit an SC BLUE retail center near you to make a payment, no appointment necessary.
- If you're local or passing through the Columbia area, you can pay in person at our corporate office.
   We are located at 4101 Percival Road, Columbia, SC 29229. There is visitor parking near the entrance and a payment kiosk conveniently located in the lobby.

If you are not fully vaccinated, be sure to have a mask or face covering when entering the corporate office or your local retail center.

For More Information

>

#### For More Information

We have extended our upcoming holiday hours in an effort to better assist you. Our holiday hours are:

- Tuesday, Dec. 28: 8:30 a.m. to 7 p.m.
- Wednesday, Dec. 29: 8:30 a.m. to 7 p.m.
- Thursday, Dec. 30: 8:30 a.m. to 7 p.m.
- Friday, Dec. 31: 9 a.m. to 7 p.m.

If you have questions, we are here to help you. Just call 855-404-6752.

@{account\_product\_group}: Your January premium is due now. Tap here: @{auth-link} Text help or stop. Msg&DataRatesMayApply