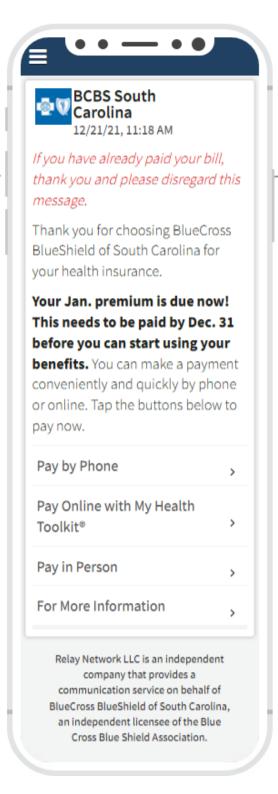

Your Premium is Due by Dec. 31!

If you have already paid your bill, thank you and please disregard this message.

You may have already heard from your agent, but we want to remind you that the deadline to pay your January premium is approaching. As a new member, you need to pay this premium by Dec. 31 before you can start using your benefits. We offer convenient ways to pay your premium.

## Pay by Phone

Our pay-by-phone service accepts secure payments any time, day or night. Simply have your member ID number handy and give us a call at **855-404-6752**. Press **option 1** to pay by phone.

### **Pay Online**

You can pay online by logging in to My Health Toolkit<sup>®</sup>. First-time users can register for a free My Health Toolkit account with their social security number or BlueCross BlueShield of South Carolina member ID number.

You can also pay your bill through our **free My Health Toolkit mobile app**, available in the App Store and on Google Play.

## Pay in Person

- Visit an SC BLUE retail center near you to make a payment, no appointment necessary.
- If you're local or passing through the Columbia area, you can pay in person at our corporate office.
   We are located at 4101 Percival Road, Columbia, SC 29229. There is visitor parking near the entrance and a payment kiosk conveniently located in the lobby.

If you are not fully vaccinated, be sure to have a mask or face covering when entering the corporate office or your local retail center.

For More Information

>

#### For More Information

We have extended our upcoming holiday hours in an effort to better assist you. Our holiday hours are:

- Tuesday, Dec. 28: 8:30 a.m. to 7 p.m.
- Wednesday, Dec. 29: 8:30 a.m. to 7 p.m.
- Thursday, Dec. 30: 8:30 a.m. to 7 p.m.
- Friday, Dec. 31: 9 a.m. to 7 p.m.

If you have questions, we are here to help you. Just call 855-404-6752.

Relay Network LLC is an independent company that provides a communication service on behalf of BlueCross BlueShield of South Carolina, an independent licensee of the Blue Cross Blue Shield Association.